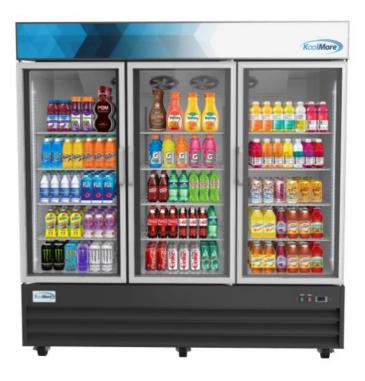

# MDR-3GD

Our system uses a more efficient airflow system to help keep food and drinks fresher, and longer which is vital for supplying customers and guests with quality goods, and the temperature control on the front makes it easy to adjust the internal temperature

# Features

- Safety shielded LED lighting on both sides of the middle door.
- Digital temperature controls and display.
- Anti-fogging glass doors
- Black stainless-steel body.
- Twelve shelves with thirty-six shelf clips.
- Convenient clean-out drain built into the refrigerator floor.
- ETL Listed for Safety and Sanitation.