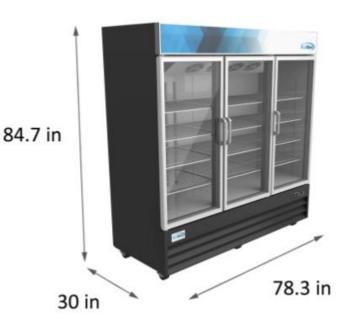

#### **Dimensions**

| Exterior Dimensions  | 78.25"W x 32¼"D x 82 ½"H    |
|----------------------|-----------------------------|
| Interior Dimensions  | 23.62"W x 23.62"D x 55.12"H |
| Net Volume           | 53 cu. ft.                  |
| Net Weight           | 614 lbs.                    |
| Packaging Dimensions | 81W x 30"D x 80.75"H        |